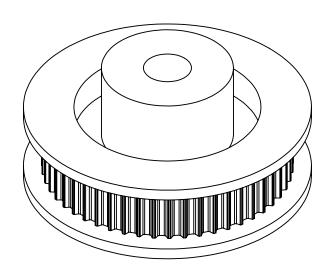

## **Part Description:**

.0816 Pitch (40 DP) Timing Belt Pulleys For Belts up to 1/4" Wide

Dimensions are in inches Tolerances: Fractional <u>+</u> 0.015

PROPRIETARY AND CONFIDENTIAL:

THE INFORMATION CONTAINED IN THIS DRAWING IS THE SOLE PROPERTY OF PUTNAM PRECISION MOLDING. ANY REPRODUCTION IN PART OR AS A WHOLE WITHOUT THE WRITTEN PERMISSION OF PUTNAM PRECISION MOLDING IS PROHIBITED. INFORMATION IN THIS DRAWING IS PROVIDED FOR REFERENCE ONLY.