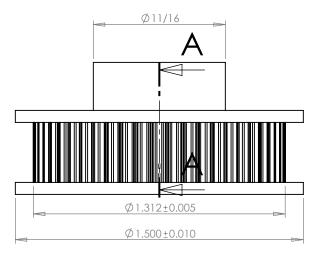

## **Part Description:**

.0816 Pitch (40 DP) Timing Belt Pulleys For Belts up to 1/4" Wide

Dimensions are in inches Tolerances: Fractional <u>+</u> 0.015

PROPRIETARY AND CONFIDENTIAL:

THE INFORMATION CONTAINED IN THIS DRAWING IS THE SOLE PROPERTY OF PUTNAM PRECISION MOLDING. ANY REPRODUCTION IN PART OR AS A WHOLE WITHOUT THE WRITTEN PERMISSION OF PUTNAM PRECISION MOLDING IS PROHIBITED. INFORMATION IN THIS DRAWING IS PROVIDED FOR REFERENCE ONLY.