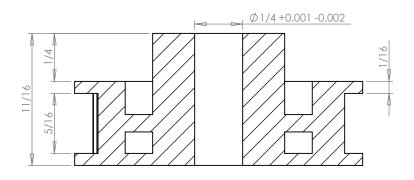

## **SECTION A-A**

## **Part Description:**

.0816 Pitch (40 DP) Timing Belt Pulleys For Belts up to 1/4" Wide

Dimensions are in inches Tolerances: Fractional <u>+</u> 0.015

PROPRIETARY AND CONFIDENTIAL:

THE INFORMATION CONTAINED IN THIS DRAWING IS THE SOLE PROPERTY OF PUTNAM PRECISION MOLDING. ANY REPRODUCTION IN PART OR AS A WHOLE WITHOUT THE WRITTEN PERMISSION OF PUTNAM PRECISION MOLDING IS PROHIBITED. INFORMATION IN THIS DRAWING IS PROVIDED FOR REFERENCE ONLY.